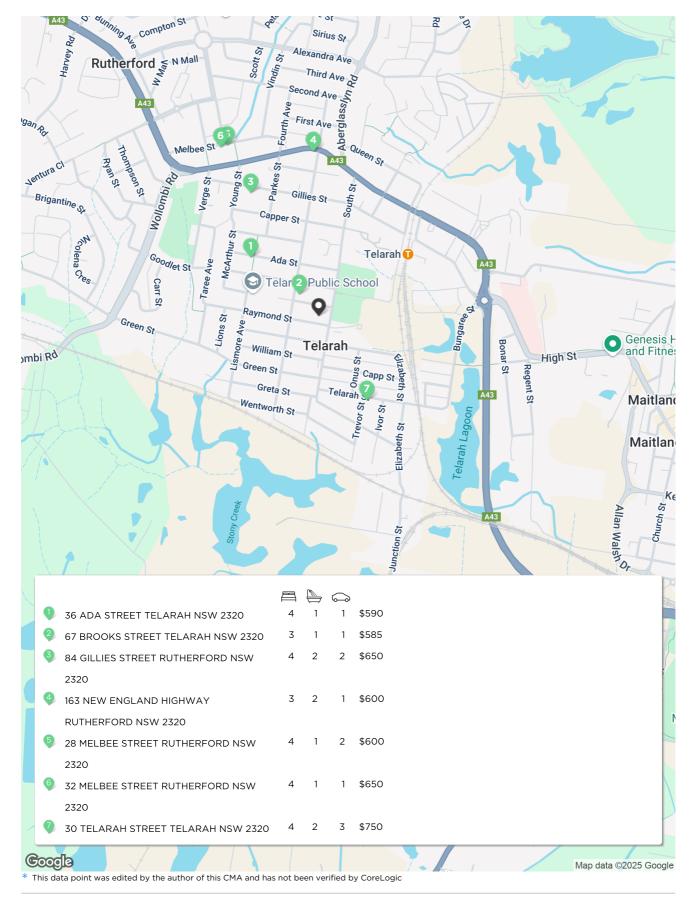

## **Comps Map: Rentals**

# **Comparable Rentals**

36 ADA STREET TELARAH NSW 2320

□ 4 □ 1 □ 560m<sup>2</sup> □ 88m<sup>2</sup> Year Built 1960 DOM 44 days Listing Date 24-Apr-25 Distance 0.42km Listing Price \$590 per week

67 BROOKS STREET TELARAH NSW 2320

 $\blacksquare$  3  $\stackrel{\triangleright}{\blacksquare}$  1  $\bigcirc$  1  $\stackrel{\triangleright}{\Box}$  422m<sup>2</sup>  $\boxed{\Box}$  82m<sup>2</sup> Year Built 1950 DOM 29 days Listing Date 02-May-25 Distance 0.13km Listing Price \$585 pw

3 84 GILLIES STREET RUTHERFORD NSW 2320

Year Built 2016 DOM 29 days Listing Date 24-Feb-25 Distance 0.67km Listing Price \$650 WEEKLY

163 NEW ENGLAND HIGHWAY RUTHERFORD NSW 2320

 $\blacksquare$  3  $\trianglerighteq$  2  $\diamondsuit$  1  $\blacksquare$  620m<sup>2</sup>  $\blacksquare$  132m<sup>2</sup> Year Built 1930 DOM 23 days Listing Date 02-Jul-24 Distance 0.78km Listing Price \$600 per week

28 MELBEE STREET RUTHERFORD NSW 2320

 $\blacksquare$  4  $\stackrel{\triangleright}{=}$  1  $\bigcirc$  2  $\stackrel{\triangleright}{\Box}$  612m<sup>2</sup>  $\stackrel{\square}{\Box}$  107m<sup>2</sup> Year Built 1950 DOM 54 days Listing Date 14-Apr-25 Distance 0.92km 54 days Listing Price \$600.00 per week

# **Comparable Rentals**

32 MELBEE STREET RUTHERFORD NSW 2320

□ 4 □ 1 □ 618m² □ 100m² Year Built -DOM 17 days Listing Date 24-Mar-25 Distance 0.93km Listing Price \$650 per week

30 TELARAH STREET TELARAH NSW 2320

 $\blacksquare$  4  $\stackrel{\triangle}{=}$  2  $\bigcirc$  3  $\boxed{\ }$  537m<sup>2</sup>  $\boxed{\ }$  172m<sup>2</sup> Year Built 1920 DOM 5 days Listing Date 21-Mar-25 Distance 0.47km Listing Price \$750 p/week